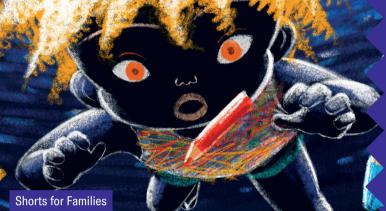

## There's plenty for all ages to enjoy at Discovery Film Festival – and with Donate What You Can tickets, you can come and see as many films as you like!

Our popular **Shorts for Wee Ones** (3+) and **Shorts for Families** (8+) selections are filled with exciting adventures and cute characters. Infants and toddlers will adore **Shorts for Tinies** (0-3) which includes join-in activities alongside short, dialogue-free films.