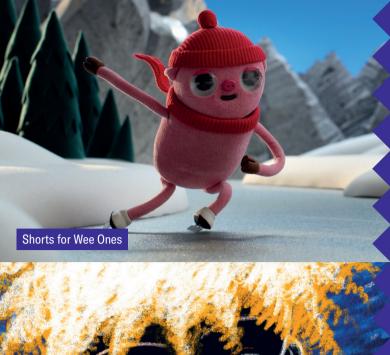

## There's plenty for all ages to enjoy at Discovery Film Festival – and with Donate What You Can tickets, you can come and see as many films as you like!

Our popular **Shorts for Wee Ones** (3+) and **Shorts for Families** (8+) selections are filled with exciting adventures and cute characters. Infants and toddlers will adore **Shorts for Tinies** (0-3) which includes join-in activities alongside short, dialogue-free films.