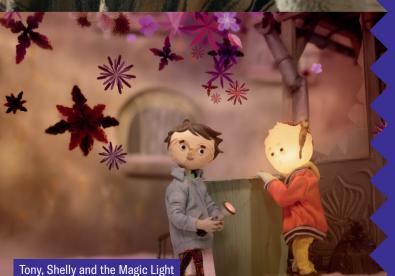

For older children, check out **Through Rocks and Clouds** (7+), the story of a Peruvian boy and his alpaca best friend; the charming animated tales **Tony, Shelly and the Magic Light** (7+), **Nina and the Hedgehog's Secret** (7+) and **Chicken for Linda!** (7+); the story of an unexpected friendship in **Lars is Lol** (8+), and the return of our favourite monster agent in time for Halloween in **Nelly Rapp and the Black Forest** (8+).